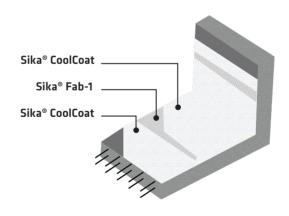

#### Sika® CoolCoat

Single component, microfiber reinforced, waterproofing and heat reflecting cum temperature reducing coating system

#### USES

- Ideal for roof slabs (flat and sloped)
- RCC / asbestos / lime terraced roofs
- Suitable for repairing existing bituminous membrane

#### **ADVANTAGES**

- Cross linking polymer gives excellent weather resistance and enhances service life
- High solar reflectance index (SRI) indicates high degree of cooling effect
- High resistance to chloride penetration, hence highly suitable for saline environment
- Algae and fungi resistant

#### CONSUMPTION

1.5 kg/m² area

#### **AVAILABILITY**

10 kg pack