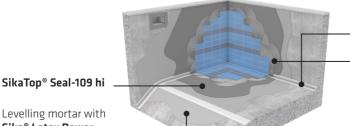

### **SWIMMING POOLS**

#### SikaTop® Seal-109 hi

Two pack acrylic polymer modified cementitious waterproofing coating system

#### USES

- Ideal for water retaining structures
- Concealed roof waterproofing

#### **ADVANTAGES**

- Good impermeability against water ingress
- Highly water resistant, arrest salt petre and prevent carbonation

#### CONSUMPTION

2.2 kg/m<sup>2</sup> area

#### **AVAILABILITY**

25 kg system (A+B)