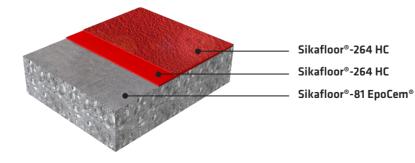

#### Sikafloor®-81 EpoCem®

Three part Epoxy-cement screed for protection against rising moisture

#### USES

- As a moisture barrier below epoxy flooring
- As a self-levelling screed below epoxy flooring

#### **ADVANTAGES**

- Protect epoxy floor against raising moisture
- Faster installation of epoxy flooring on new concrete
- Excellent early and final mechanical strengths

#### CONSUMPTION

4.5 kg/m² area

#### **AVAILABILITY**

65.6 kg system (A+B+C)