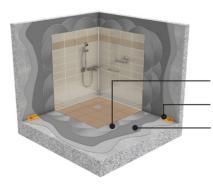

### WETROOMS & WET AREAS

#### SikaTop® Seal 107

Two part acrylic polymer modified cementitious liquid applied waterproofing coating system

#### Sika® SealTape S

Special tape for waterproof sealing around perimeters and joints in wet areas

#### **AVAILABILITY**

10 m per roll

Sika® Ceram-212 Sika® SealTape S SikaTop® Seal-107