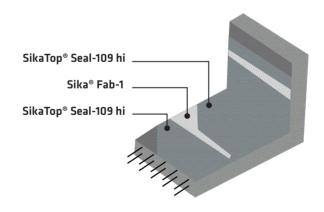

#### Sikadur® Combiflex® SG system

High performance joint sealing system

#### USES

■ Ideal for swimming pools, drinking water reservoirs, sewage treatment plants

#### **ADVANTAGES**

- High crack and joint bridging ability
- Sealing all types of joints and cracks
- High water tightness

#### CONSUMPTION

Sikadur®-31C (adhesive): 0.7 to 1.4 kg/m length

#### **AVAILABILITY**

Sikadur-Combiflex® SG tape: 150 mm x 25 m roll Sikadur®-31C (adhesive): 12 kg system (A+B)

Sikadur® Combiflex® SG system

Sika® Ceram-255

Levelling mortar with Sika® Latex Power