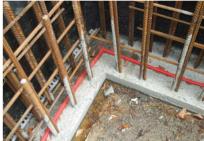

### BASEMENT WATERPROOFING

#### SikaBit® W-15

Wet-applied, modified bitumen waterproofing membrane

#### USES

■ Ideal for foundations, basement slabs, walls and podium slabs

#### **ADVANTAGES**

- Full surface bonding
- High puncture resistance
- Zero water underflow

#### **AVAILABILITY**

1 m x 20 m rolls

#### SikaSwell® A profiles

Acrylic sealing profiles which swell in contact with water

#### USES

■ Ideal for construction joints, pipe penetrations through walls

#### **ADVANTAGES**

- Resistant against water and various chemical substances
- Swells in contact with water & can swell into cracks and gaps